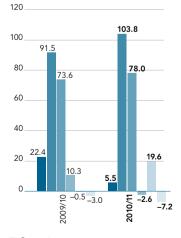

# Letter to Shareholders

HY. 1 2010/11 October 1, 2010 – March 31, 2011

> Revenue +0.3% (1,629.7 EURm) EBITDA +3.6% (324.1 EURm) EBIT +1.4% (197.2 EURm) Group net profit –11.7% (184.0 EURm) Gross cash flow +1.9% (294.5 EURm)