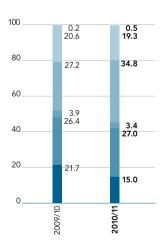

# Letter to Shareholders

HY. 1 2010/11 October 1, 2010 – March 31, 2011

> Revenue +0.3% (1,629.7 EURm) EBITDA +3.6% (324.1 EURm) EBIT +1.4% (197.2 EURm) Group net profit –11.7% (184.0 EURm) Gross cash flow +1.9% (294.5 EURm)