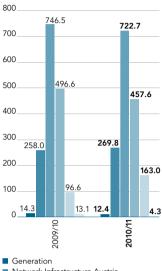

# Letter to Shareholders

HY. 1 2010/11 October 1, 2010 – March 31, 2011

> Revenue +0.3% (1,629.7 EURm) EBITDA +3.6% (324.1 EURm) EBIT +1.4% (197.2 EURm) Group net profit –11.7% (184.0 EURm) Gross cash flow +1.9% (294.5 EURm)