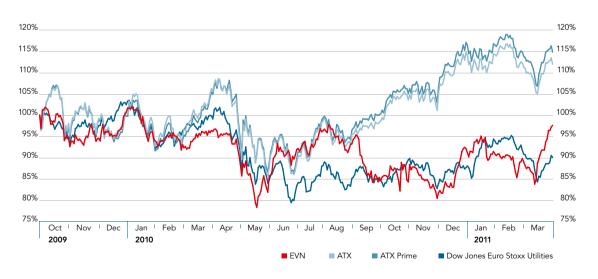

# Letter to Shareholders

HY. 1 2010/11 October 1, 2010 – March 31, 2011

> Revenue +0.3% (1,629.7 EURm) EBITDA +3.6% (324.1 EURm) EBIT +1.4% (197.2 EURm) Group net profit –11.7% (184.0 EURm) Gross cash flow +1.9% (294.5 EURm)