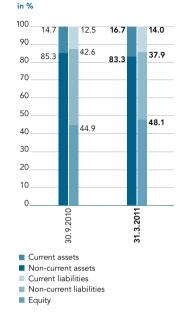

# Letter to Shareholders

HY. 1 2010/11 October 1, 2010 – March 31, 2011

> Revenue +0.3% (1,629.7 EURm) EBITDA +3.6% (324.1 EURm) EBIT +1.4% (197.2 EURm) Group net profit –11.7% (184.0 EURm) Gross cash flow +1.9% (294.5 EURm)